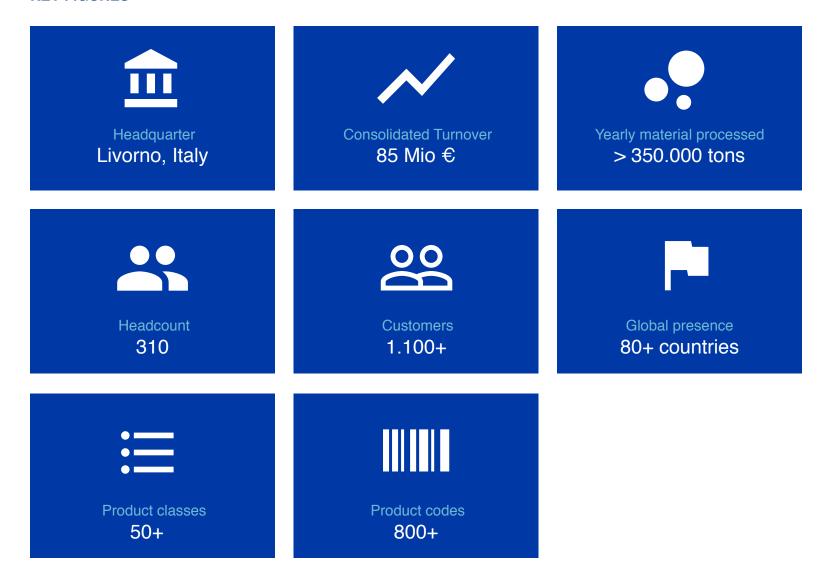

68 **Ernesto Laviosa** begins the production of new bentonite and coal based products in the new plant of **Galvani Street** in Livorno



1992

Giovanni Laviosa concentrates the cat litter production in Minersarda and founds the Laviosa Promasa for the transformation of bentonites for foundry additives.



2008 Giovanni Laviosa starts the Laviosa Sanavi ve Ticaret and begins the production of industrial bentonites in Fatsa



2010 Giovanni Laviosa starts the Laviosa MPC specialized in the production of bentonite based additives for tunnelling & drilling



2016 Giovanni Laviosa increases the shareholding in the Indian company to 100% and changes its name to Laviosa India.



2018 Giovanni Laviosa acquires 100% of the French Damolin Etrechy specialized in Cat Litter

#### **KEY FIGURES**



#### **OUR PRESENCE WORLWIDE**











#### **SALES PER GEOGRAPHIC AREA**







#### **RESEARCH & DEVELOPMENT**

#### Structure & Organization



#### Quality System & Procedures Management

guarantees production of the documentation to support the definition of procedures for the most important company processes and their flows.



#### Prospecting for new Raw Materials

strategic activity for the company, which aims to guarantee the reliability and uniqueness of its product range.



# Raw Material Product and Processing Management

is an activity related to the scouting of new raw materials and their processing and adaptation to the specific applications.



#### **Quality Control Management**

Our product is traced, step by step from the mine to the end user with each step being