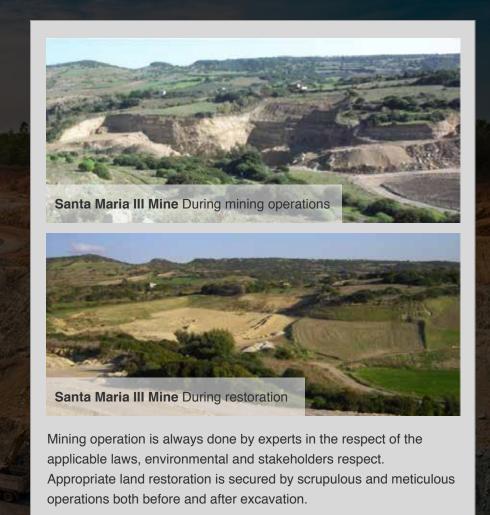

#### Sustainability

Everything we do, from the mining, transport and processing of the minerals to the environmental rehabilitation phase, is carried out in a way that is mindful to the environment and that protects the health and safety of our collaborators and of the communities living close to our mining and production sites.

#### MINING

We are securing our **bentonite reserves worldwide**: Sardinia, Turkey, India and France, are our own mining locations close to our industrial operations.

Mining requires long term vision and planning to guarantee the raw materials qualities and volumes requested by the customer and markets served today and long term.

For this reason the company continuously invest in new explorations, drillings, quality and quality assessment of new and existing reserves to secure 100% of our current and future raw material needs for the next 15 years.