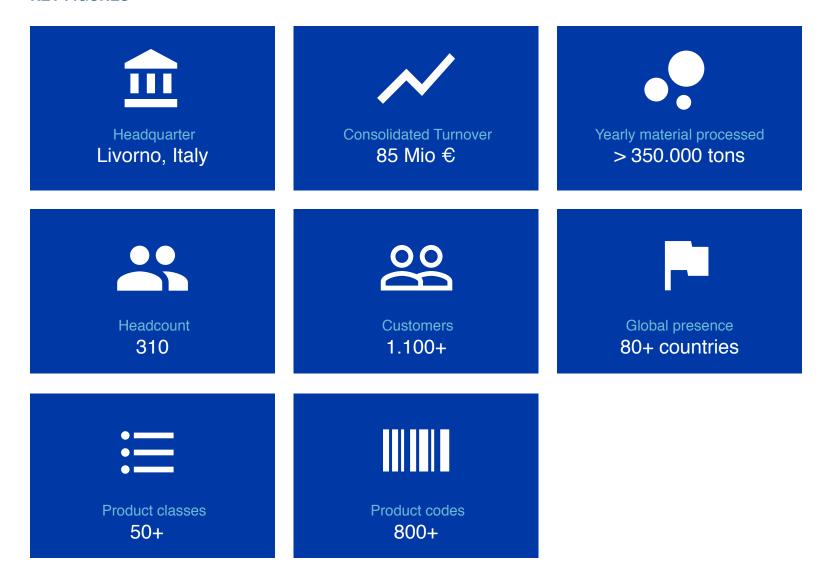

1968 **Ernesto Laviosa** begins the production of new bentonite and coal based products in the new plant of **Galvani Street** in Livorno



1992

Giovanni Laviosa concentrates the cat litter production in Minersarda and founds the Laviosa Promasa for the transformation of bentonites for foundry additives.



2008 Giovanni Laviosa starts the Laviosa Sanavi ve Ticaret and begins the production of industrial bentonites in Fatsa



2010 Giovanni Laviosa starts the Laviosa MPC specialized in the production of bentonite based additives for tunnelling & drilling



2016 Giovanni Laviosa increases the shareholding in the Indian company to 100% and changes its name to Laviosa India.



2018 Giovanni Laviosa acquires 100% of the French Damolin Etrechy specialized in Cat Litter

# **KEY FIGURES**



# **OUR PRESENCE WORLWIDE**











# **SALES PER GEOGRAPHIC AREA**







# **RESEARCH & DEVELOPMENT**

# Structure & Organization



# Quality System & Procedures Management

guarantees production of the documentation to support the definition of procedures for the most important company processes and their flows.



# Prospecting for new Raw Materials

strategic activity for the company, which aims to guarantee the reliability and uniqueness of its product range.



# Raw Material Product and Processing Management

is an activity related to the scouting of new raw materials and their processing and adaptation to the specific applications.



# **Quality Control Management**

Our product is traced, step by step from the mine to the end user with each step being carefully checked aga