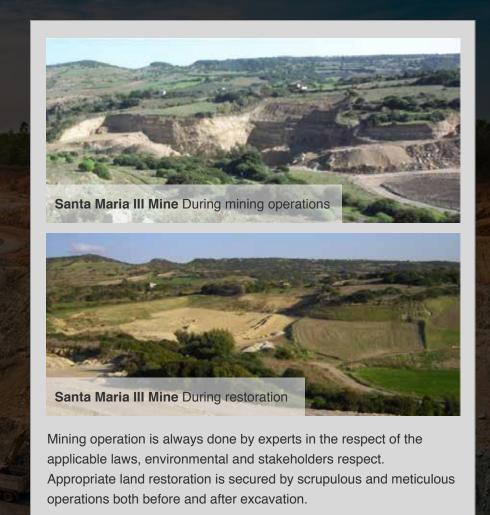

# MINING

We are securing our **bentonite reserves worldwide**: Sardinia, Turkey, India and France, are our own mining locations close to our industrial operations.

Mining requires long term vision and planning to guarantee the raw materials qualities and volumes requested by the customer and markets served today and long term.

For this reason the company continuously invest in new explorations, drillings, quality and quality assessment of new and existing reserves to secure 100% of our current and future raw material needs for the next 15 years.