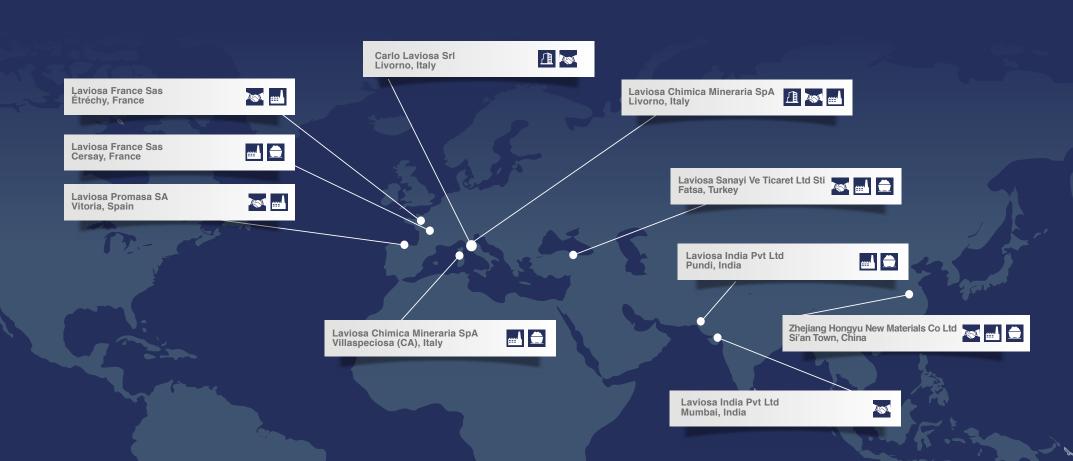

the production of new bentonite and coal based products in the new plant of **Galvani Street** in Livorno



1992

Giovanni Laviosa concentrates the cat litter production in Minersarda and founds the Laviosa Promasa for the transformation of bentonites for foundry additives.



2008 Giovanni Laviosa starts the Laviosa Sanavi ve Ticaret and begins the production of industrial bentonites in Fatsa



2010 Giovanni Laviosa starts the Laviosa MPC specialized in the production of bentonite based additives for tunnelling & drilling



2016 Giovanni Laviosa increases the shareholding in the Indian company to 100% and changes its name to Laviosa India.



2018 Giovanni Laviosa acquires 100% of the French Damolin Etrechy specialized in Cat Litter

# **KEY FIGURES**



# **OUR PRESENCE WORLWIDE**











# **SALES PER GEOGRAPHIC AREA**







# **RESEARCH & DEVELOPMENT**

# Structure & Organization



# Quality System & Procedures Management

guarantees production of the documentation to support the definition of procedures for the most important company processes and their flows.



# Prospecting for new Raw Materials

strategic activity for the company, which aims to guarantee the reliability and uniqueness of its product range.



# Raw Material Product and Processing Management

is an activity related to the scouting of new raw materials and their processing and adaptation to the specific applications.



# **Quality Control Management**

Our product is traced, step by step from the mine to the end user with each step being carefully checked against standards and specifications