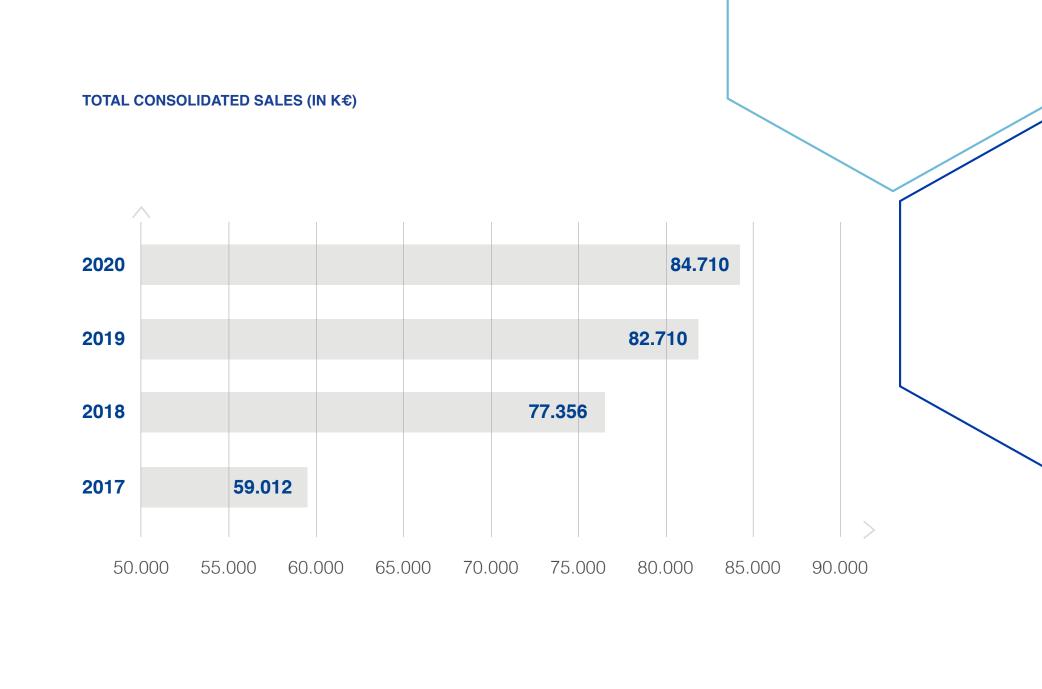

e production of new bentonite and coal based products in the new plant of **Galvani Street** in Livorno



1992

Giovanni Laviosa concentrates the cat litter production in Minersarda and founds the Laviosa Promasa for the transformation of bentonites for foundry additives.



2008 Giovanni Laviosa starts the Laviosa Sanavi ve Ticaret and begins the production of industrial bentonites in Fatsa



2010 Giovanni Laviosa starts the Laviosa MPC specialized in the production of bentonite based additives for tunnelling & drilling



2016 Giovanni Laviosa increases the shareholding in the Indian company to 100% and changes its name to Laviosa India.



2018 Giovanni Laviosa acquires 100% of the French Damolin Etrechy specialized in Cat Litter

# **KEY FIGURES**



# **OUR PRESENCE WORLWIDE**











# **SALES PER GEOGRAPHIC AREA**







# **RESEARCH & DEVELOPMENT**

# Structure & Organization



# Quality System & Procedures Management

guarantees production of the documentation to support the definition of procedures for the most important company processes and their flows.



# Prospecting for new Raw Materials

strategic activity for the company, which aims to guarantee the reliability and uniqueness of its product range.



# Raw Material Product and Processing Management

is an activity related to the scouting of new raw materials and their processing and adaptation to the specific applications.



# **Quality Control Management**

Our product is traced, step by step from the mine to the end user with each step being carefully checked against standards and specifications.